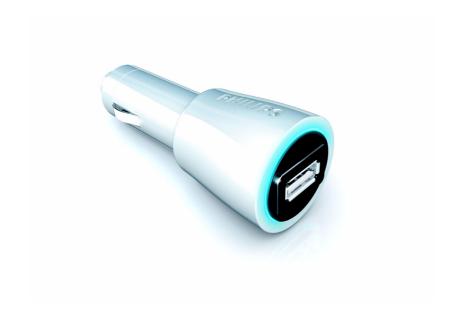

# The only car charger you need

Portable devices play important roles in our lives - for work, communication and fun. They need power! With this USB adapter, you can create a universal charging outlet in the car, and forget separate chargers and cables for each device!

#### Charge your portable devices

· Connector tips are included for most brands

### **Designed for your convenience**

- LED indication for charging status
- · Handy travel bag included for storage and transportation
- Retractable cable
- · Holder for interchangeable connector tips

#### Enjoy complete reassurance

• Built-in overcharge protection